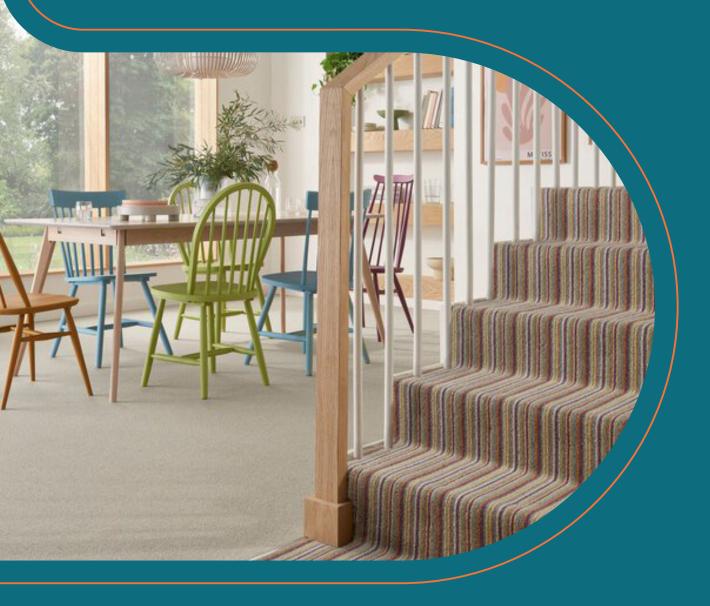

## Bakerloo

Coloured brown on the Tube map, the colourways of our multi-striped Bakerloo all feature a range of natural shades: browns alternating with greys and beiges.