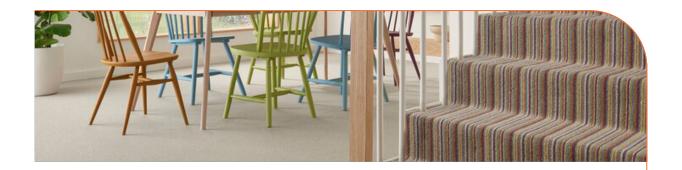

## Bakerloo

Coloured brown on the Tube map, the colourways of our multi-striped Bakerloo all feature a range of natural shades: browns alternating with greys and beiges.