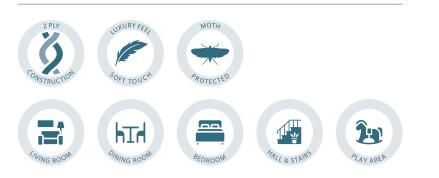

ED. NATURALLY.



## Breeze

## **PRODUCT SPECIFICATION SHEET**

| Construction | Cut Pile                                |
|--------------|-----------------------------------------|
| Pile Content | 100% Spheron                            |
| Size         | Widths 4m & 5m                          |
| Backing      | Action                                  |
| Pile Height  | 3.8mm                                   |
| Total Height | 6.5mm                                   |
| Pile Weight  | 900 gr/m <sup>2</sup>                   |
| Total Weight | 2000 gr/m <sup>2</sup>                  |
| Tog Rating   | 1.2                                     |
| Pattern      | Plain                                   |
| Suitability  | 23 Heavy Domestic & 32 General Contract |

## FEATURES AND BENEFITS