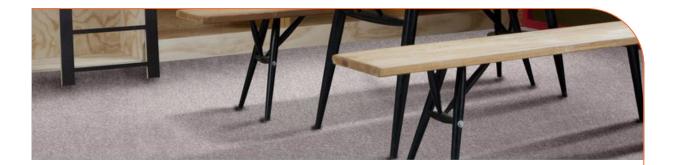

## Breeze

This stylish product, made out of Spheron yarn, creates the right ambiance for your living space.

STYLE & QUALITY ASSURED. NATURALLY.

## **PRODUCT SPECIFICATION SHEET**

| Construction | Cut Pile                                |
|--------------|-----------------------------------------|
| Pile Content | 100% Spheron                            |
| Size         | Widths 4m & 5m                          |
| Backing      | Action                                  |
| Pile Height  | 3.8mm                                   |
| Total Height | 6.5mm                                   |
| Pile Weight  | 900 gr/m <sup>2</sup>                   |
| Total Weight | 2000 gr/m <sup>2</sup>                  |
| Tog Rating   | 1.2                                     |
| Pattern      | Plain                                   |
| Suitability  | 23 Heavy Domestic & 32 General Contract |