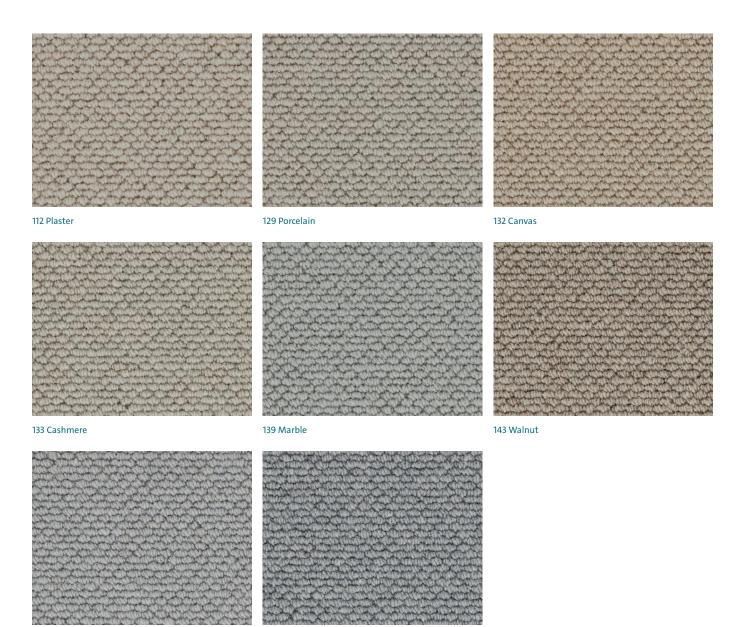

## Delft Square

## PRODUCT SPECIFICATION SHEET

| Construction | Loop Pile                             |
|--------------|---------------------------------------|
| Pile Content | Made from New Zealand wool, 2 ply     |
| Size         | Widths 4m & 5m                        |
| Backing      | Action                                |
| Pile Height  | 5mm                                   |
| Total Height | 6.4mm                                 |
| Pile Weight  | 810 gr/m <sup>2</sup>                 |
| Total Weight | 2080 gr/m <sup>2</sup>                |
| Tog Rating   | 1.3                                   |
| Pattern      | Plain                                 |
| Suitability  | 23 Heavy Domestic & 33 Heavy Contract |

## **FEATURES AND BENEFITS**































159 Stone 169 Shadow