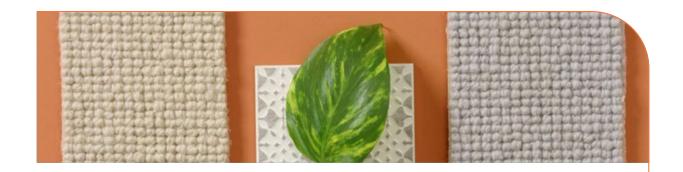

## Burford Bridge

Burford Bridge is made from high quality, 100% wool. Soft and luxurious, this chunky level loop, made from a 3-ply yarn, is suitable for both heavy domestic and heavy contract usage. The natural colours give any room a contemporary, luxurious look and feel.