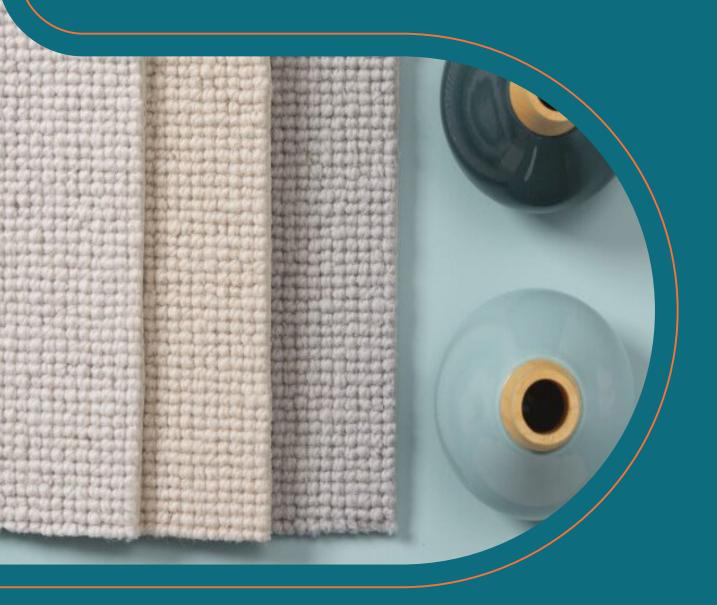

## Burford Bridge

Burford Bridge is made from high quality, 100% wool. Soft and luxurious, this chunky level loop, made from a 3-ply yarn, is suitable for both heavy domestic and heavy contract usage. The natural colours give any room a contemporary, luxurious look and feel.