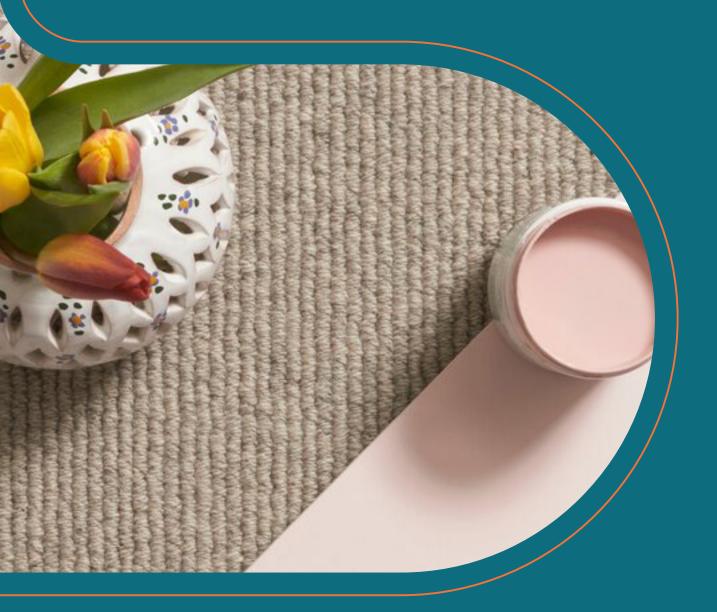

## Cormo

This rib design has a distinctive look. The use of undyed New Zealand Wool, and a 4 ply construction are a perfect combination. The soft and luxurious finish, also delivers on comfort in a contemporary style.

## Cormo