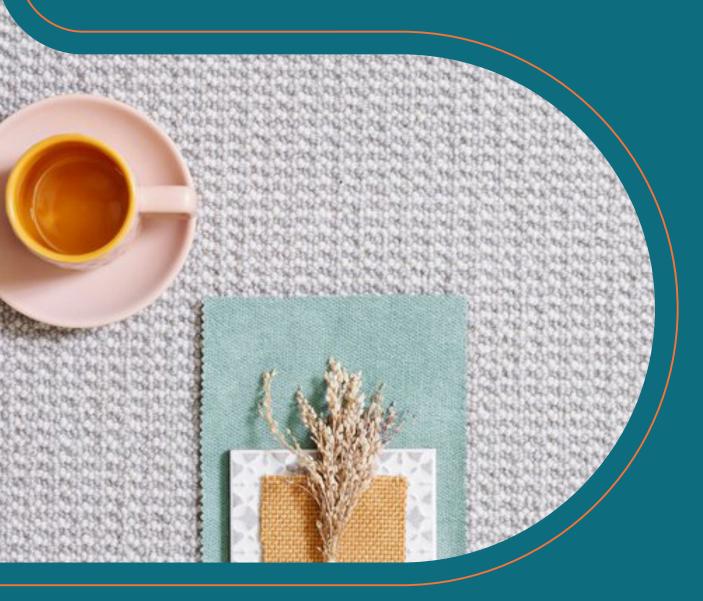

## Hoxton

Part of the Greater London Collection, Hoxton is a fabuloustwo-tone, high-low bouclé. On the floor, it is easy to the eyeand delivers in both texture and pattern. Produced from the highest quality 3-ply 100% New Zealand wool, it's soft and luxurious and suitable for every room in the house.