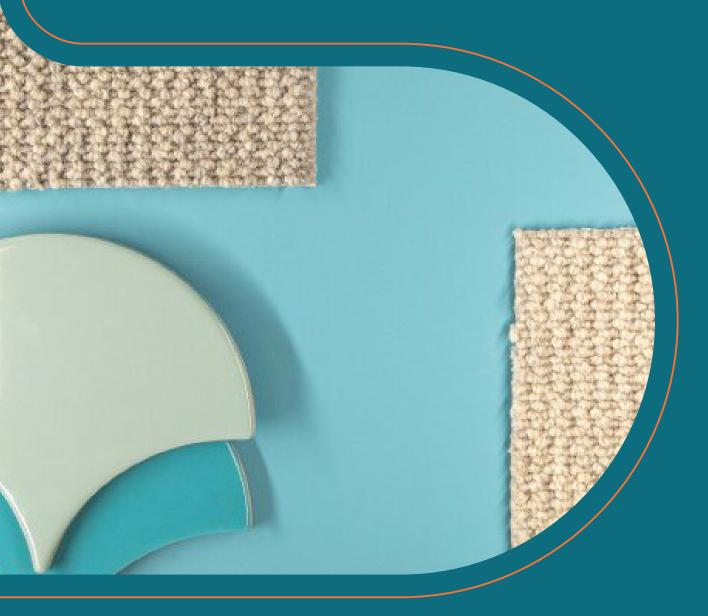

## Kings Cross

King's Cross is a beautiful 100% 3-ply wool carpet and excellent value for money. The subtle high-low construction gives it a lively look. King's Cross is available in natural colours and both 400 and 500 cm widths. Available in the same colour options: London Bridge, a beautiful plain fine loop.