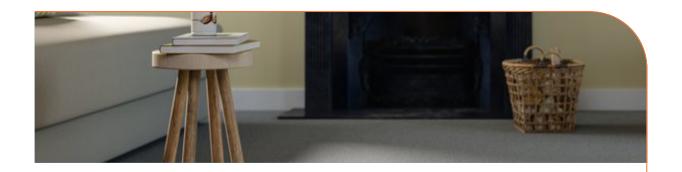

## London Bridge

London Bridge is a beautiful plain 100% 3-ply wool carpet and excellent value for money. The plain construction is subtle and elegant and makes London Bridge suitable for any interior. London Bridge is available in natural colours and both 400 and 500 cm widths.