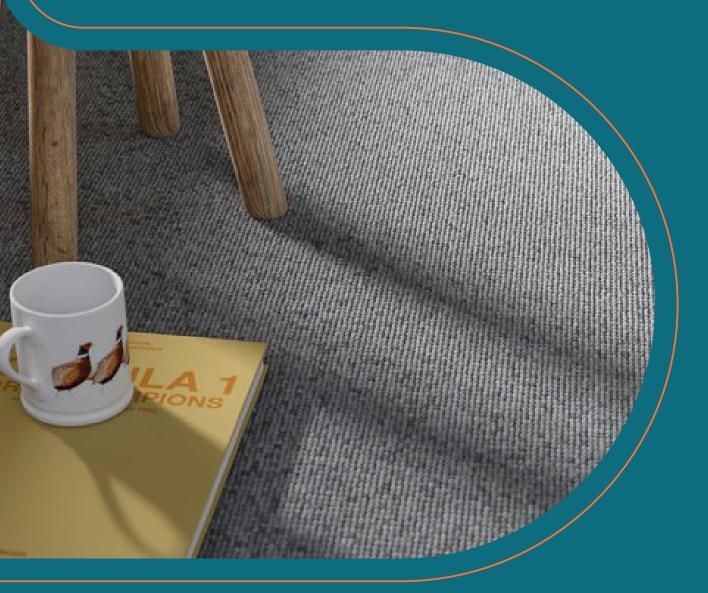

## London Bridge

London Bridge is a beautiful plain 100% 3-ply wool carpet and excellent value for money. The plain construction is subtle and elegant and makes London Bridge suitable for any interior. London Bridge is available in natural colours and both 400 and 500 cm widths.