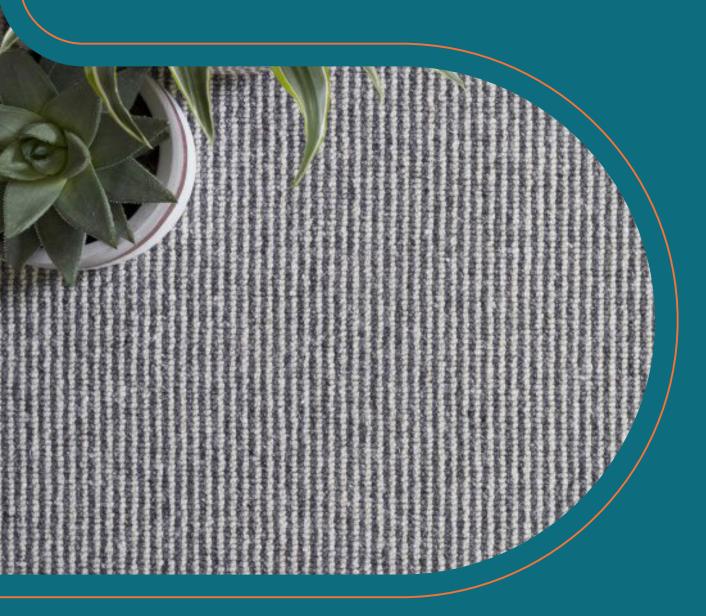

## Mainline

Mainline is the finest of narrow two-colour stripes. This elegant stripe is subtle and smart and will give any room or office a sophisticated appearance. Coordinating Centre Point plains are available to create stunning design combinations.

## PRODUCT SPECIFICATION SHEET

| Construction | Loop Pile                               |
|--------------|-----------------------------------------|
| Pile Content | 100% 3 Ply Wool                         |
| Size         | Widths 4m & 5m                          |
| Backing      | Action                                  |
| Pile Height  | 3.2mm                                   |
| Total Height | 6.4mm                                   |
| Pile Weight  | 1040 gr/m <sup>2</sup>                  |
| Total Weight | 2125 gr/m <sup>2</sup>                  |
| Tog Rating   | 1.3                                     |
| Pattern      | Stripes, Two-Tone                       |
| Suitability  | 23 Heavy Domestic & 32 General Contract |