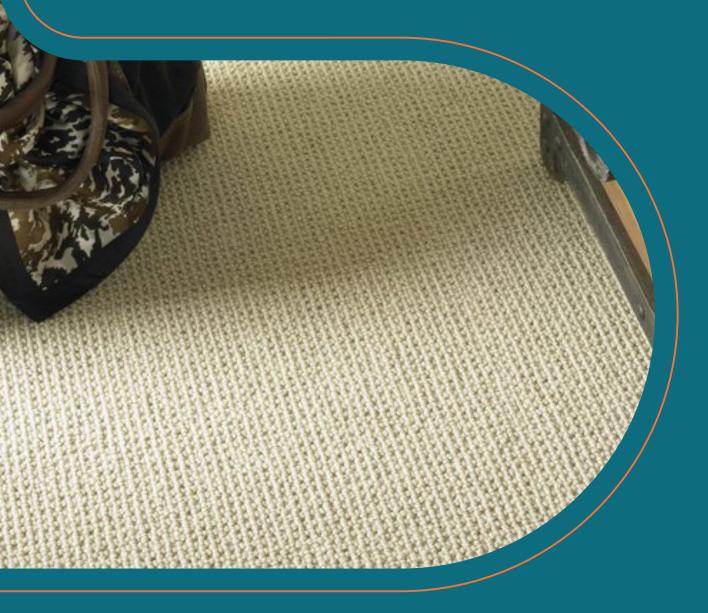

## Paddington

Paddington is one of our wool classics, and not without reason. Made from 100% 3-ply wool, this structured high-low loop pile has both the quality and the look. The natural colourways make this carpet perfect for any home or office.