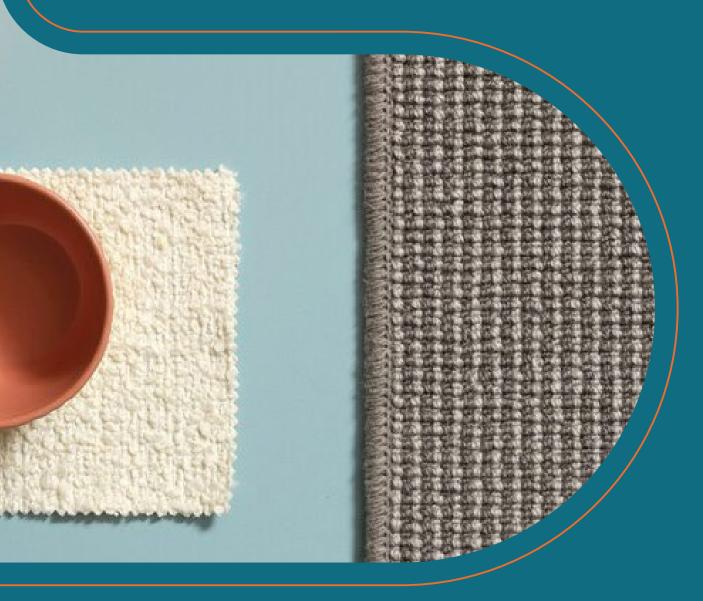

## Primrose Hill

Part of the Greater London Collection, Primrose Hill is a fabulous two-tone, high-low striped bouclé. On the floor, it delivers in both texture and pattern. Produced from the highest quality 3-ply 100% New Zealand wool, it's soft and luxurious. This classic take on a stripe provides a modern look throughout the home.