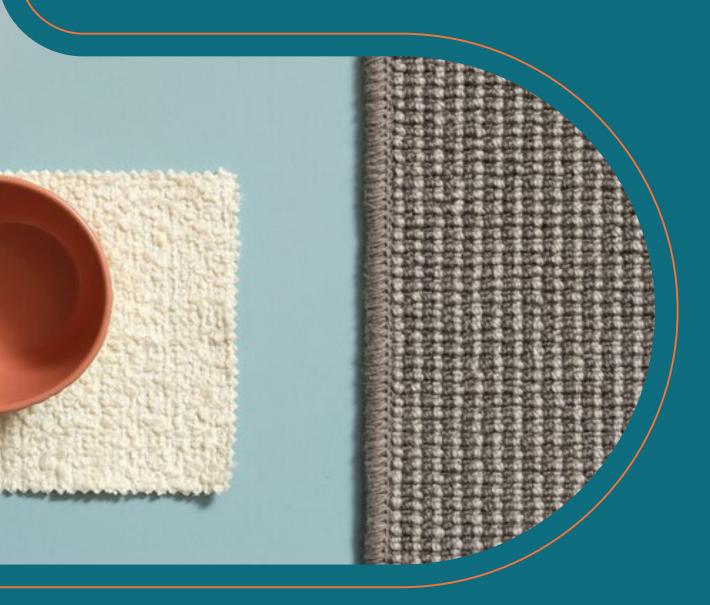

## Primrose Hill

Part of the Greater London Collection, Primrose Hill is a fabulous two-tone, high-low striped bouclé. On the floor, it delivers in both texture and pattern. Produced from the highest quality 3-ply 100% New Zealand wool, it's soft and luxurious. This classic take on a stripe provides a modern look throughout the home.