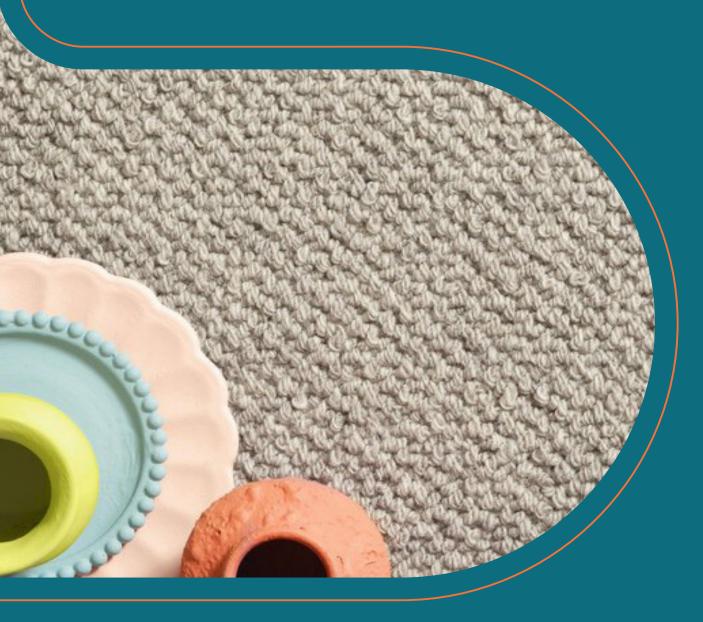

## Rya

This robust luxurious loop has an elegant design and will give any room that sophisticated appearance. The use of undyed New Zealand Wool, and a 4 ply construction are a perfect combination giving a soft and luxurious finish.